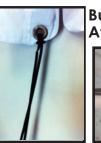

Bungee Cord Attachment

**Step 5: FINAL STEP** See Below for specific instructions on final step for either a Landscape or Hard Surface Install.