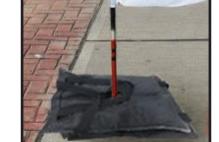

#### **Hard Surface Installation**

#### You will need:

- Base Plate / Metal Rod
- 2 Sandbags (each filled with 30 lbs of sand or pea gravel not included).

Screw metal rod into base plates. Fill the sandbags and place them on top of the plate for added stability.

#### **Hard Surface Installation**

Place the bottom end of the pole on the metal rod at the center of the base.