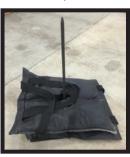

#### You will need:

- Base Plate / Metal Rod
- 2 Sandbags (each filled with 30 lbs of sand or pea gravel not included).

Screw metal rod into base plates. Fill the sandbags and place them on top of the plate for added stability.

#### **Hard Surface Installation**

Place the bottom end of the pole on the metal rod at the center of the base.