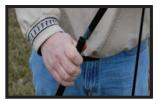

**Step 4:** Slide pole into sleeve on the flag and hold firmly. Hook bungee cord to the tab at the end of the flag sleeve and attach the bungee to the clip on the bottom section of the pole.

**Note**: Be certain the tip of the pole is fully inserted into the strengthened TOP END of the flag pole sleeve.

Bungee Cord Attachment

**Step 5: FINAL STEP** See Below for specific instructions on final step for either a Landscape or Hard Surface Install.