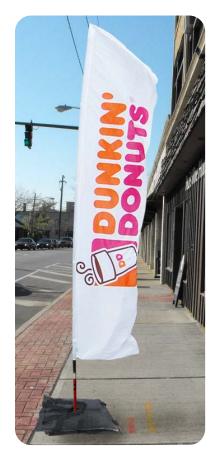

Hard Surface & Landscape Installation

### Hard Surface & Landscape Installation

#### **Hard Surface Installation**

#### You will need:

- Base Plate / Metal Rod
- 2 Sandbags (each filled with 30 lbs of sand or pea gravel not included).

Screw metal rod into base plates. Fill the sandbags and place them on top of the plate for added stability.