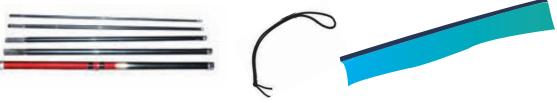

#### You will need:

- Stackable Poles
- Bungee Cord
- Flag

**Step 2:** Assemble poles by placing smaller end into larger end - please see picture below.

Note: This is a stackable pole, NOT a telescoping pole!

#### You will need:

- Ground Stake
- Rubber Mallet (Not Included)

#### You will need:

- Base Plate / Metal Rod
- 2 Sandbags (each filled with 30 lbs of sand or pea gravel not included).

Screw metal rod into base plates. Fill the sandbags and place them on top of the plate for added stability.