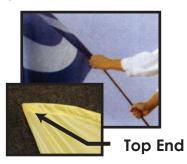

**Step 4:** Slide pole into sleeve on the flag and hold firmly. Hook bungee cord to the tab at the end of the flag sleeve and attach the bungee to the clip on the bottom section of the pole.

**Note**: Be certain the tip of the pole is fully inserted into the strengthened TOP END of the flag pole sleeve.