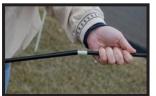

**Step 4:** Slide pole into sleeve on the flag and hold firmly. Hook bungee cord to the tab at the end of the flag sleeve and attach the bungee to the clip on the bottom section of the pole.

**Note**: Be certain the tip of the pole is fully inserted into the strengthened TOP END of the flag pole sleeve.

Bungee Cord Attachment

**Step 5: FINAL STEP** See Below for specific instructions on final step for either a Landscape or Hard Surface Install.