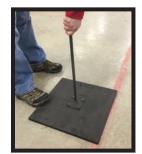

#### You will need:

- Base Plate / Metal Rod
- 2 Sandbags (each filled with 30 lbs of sand or pea gravel not included).

Screw metal rod into base plates. Fill the sandbags and place them on top of the plate for added stability.

#### **Hard Surface Installation**

Place the bottom end of the pole on the metal rod at the center of the base.