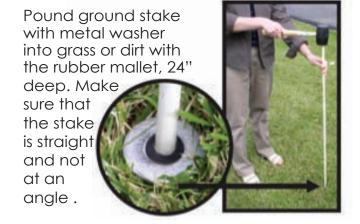

#### You will need:

- Ground Stake
- Rubber Mallet (Not Included)

#### **Ground Installation**

Place pole over the top of the whiterod.