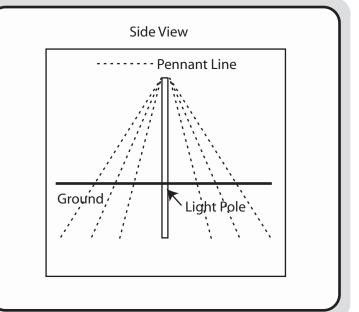

## Please reference sales contract for specific instructions per brand / client! 1st. Priority: Combination of Roof To Pole, Pole To Pole & Pole To Ground

The below diagrams show the best possible installation methods for an Out Lot location. If one method (pole to pole, pole to ground or pole to roof) is not possible because of the structure of the building or parkinglot, please use at least two types of installations.

Please make sure that you have appropriate equipment for the lines to be at least 18' up the light pole.

For pole to ground installs, stakes are NOT included with the materials. Please make sure to have at the ready for when needed.