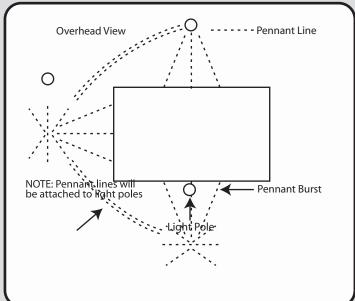

## Please reference sales contract for specific instructions per brand / client! 1st. Priority: Combination of Roof To Pole, Pole To Pole & Pole To Ground

The below diagrams show the best possible installation methods for an Out Lot location. If one method (pole to pole, pole to ground or pole to roof) is not possible because of the structure of the building or parkinglot, please use at least two types of installations.

If only one type of installation can be used, <u>please call the Event Project Mgr. before leaving</u> the site.

Use ALL materials!! If not, able to install any of the visibility, please call the Event Project Mgr. before leaving the site.

Please make sure that you have appropriate equipment for the lines to be at least 18' up the light pole.

For pole to ground installs, stakes are NOT included with the materials. Please make sure to have at the ready for when needed.