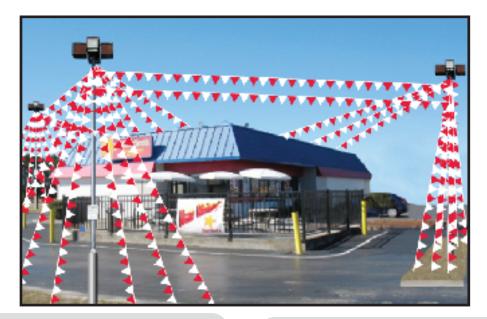

PENNANT LINE INSTALLATION OUT LOT\_\_\_\_\_ ASAP Event Advertising 425 Elliott Ave., Cincinnati OH 45215 800.837.6306 513.733.9500 \_\_\_\_\_F: 513.588.3737

## Please reference sales contract for specific instructions per brand / client! 1st. Priority: Combination of Roof To Pole, Pole To Pole & Pole To Ground

The below diagrams show the best possible installation methods for an Out Lot location. If one method (pole to pole, pole to ground or pole to roof) is not possible because of the structure of the building or parkinglot, please use at least two types of installations.

If only one type of installation can be used, <u>please call the Event Project Mgr. before leaving</u> the site.

Use ALL materials!! If not, able to install any of the visibility, please call the Event Project Mgr. before leaving the site.

Please make sure that you have appropriate equipment for the lines to be at least 18' up the light pole.

For pole to ground installs, stakes are NOT included with the materials. Please make sure to have at the ready for when needed.