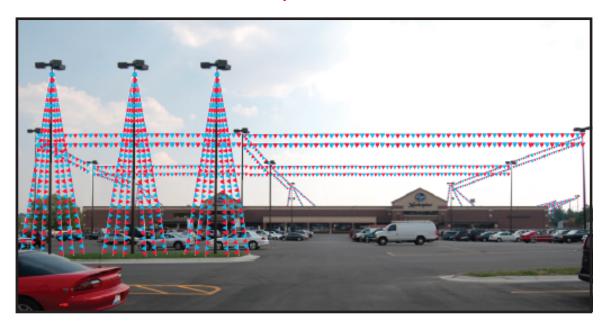

## 1st. Priority: Combination of Roof To Pole, Pole To Pole & Pole To Ground

The below diagrams show the best possible installation methods for an Out Lot location. If one method (pole to pole, pole to ground or pole to roof) is not possible because of the structure of the building or parkinglot, please use at least two types of installations.

If only one type of installation can be used, <u>please call the Event Project Mgr. before leaving</u> the site.

<u>Use ALL materials!! If not, able to install any of the visibility, please call the Event Project Mgr.</u>
<u>before leaving the site.</u>

Please make sure that you have appropriate equipment for the lines to be at least 18' up the light pole.

For pole to ground installs, stakes are NOT included with the materials. Please make sure to have at the ready for when needed.