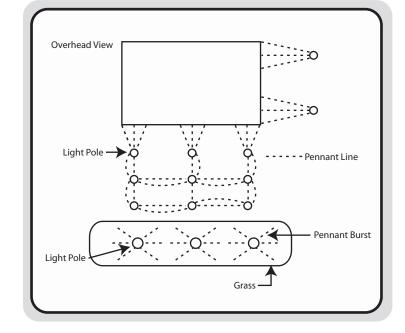

## 1st. Priority: Combination of Roof To Pole, Pole To Pole & Pole To Ground

The below diagrams show the best possible installation methods for an Out Lot location. If one method (pole to pole, pole to ground or pole to roof) is not possible because of the structure of the building or parkinglot, please use at least two types of installations.

If only one type of installation can be used, <u>please call the Event Project Mgr. before leaving</u> the site.

<u>Use ALL materials!! If not, able to install any of the visibility, please call the Event Project Mgr.</u>
<u>before leaving the site.</u>

Please make sure that you have appropriate equipment for the lines to be at least 18' up the light pole.

For pole to ground installs, stakes are NOT included with the materials. Please make sure to have at the ready for when needed.