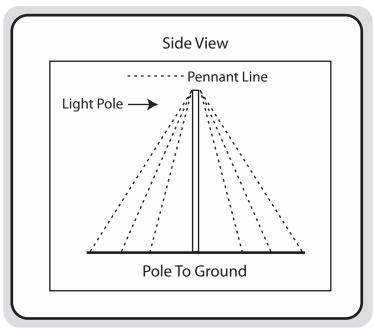

## 1st. Priority: Combination of Roof To Pole, Pole To Pole & Pole To Ground

The below diagrams show the best possible installation methods for an Out Lot location. If one method (pole to pole, pole to ground or pole to roof) is not possible because of the structure of the building or parkinglot, please use at least two types of installations.

Please make sure that you have appropriate equipment for the lines to be at least 18' up the light pole.

For pole to ground installs, stakes are NOT included with the materials. Please make sure to have at the ready for when needed.